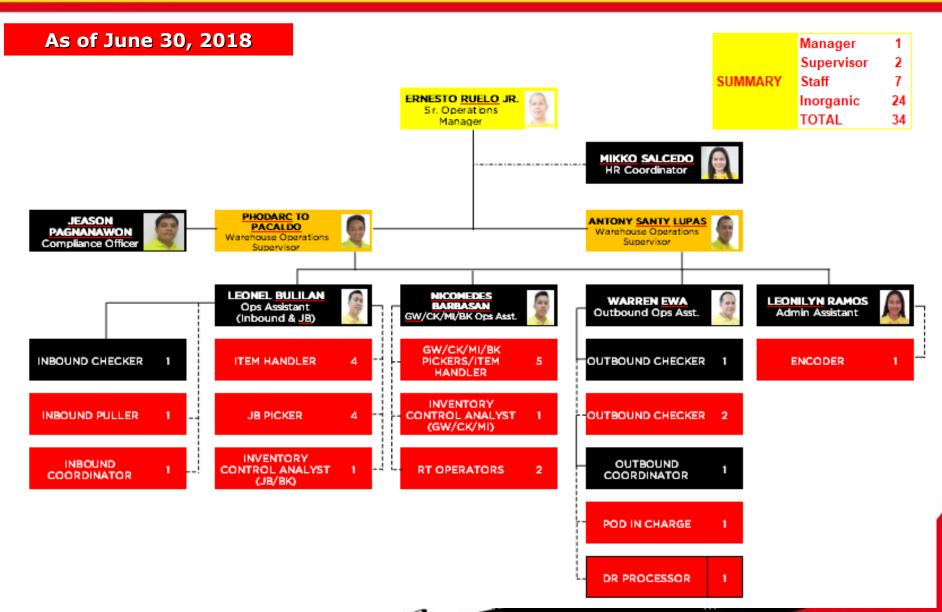

# F2 Davao Org Chart ao June 30, 2018





## OFFICE OF THE VICE PRESIDENT

As of June 30, 2018

Jong R. Manulid VP – Mindanao`



Officer 2
Manager 2
Summary Supervisor 3
Staff 1
TOTAL 8

Dong Ruelo Sr. Operations Manager



Nanette Sayman Area Finance Supervisor



Vacant - 2 Management Trainees Glenn Oriemo Warehouse Manager



Hezel Dagaojes Sales Support



Mikko Salcedo HR Coordinator





### **OPERATIONS**





#### **JWSL**



**iSERVE** 



## **UNILAB**

As of June 30, 2018



Summary Manager 1
Supervisor 1
Staff 2
Inorganic 7
TOTAL 11



## FLEET

#### As of June 30, 2018

Summary

Manager 1
Staff 1
Inorganic 1
TOTAL 3





### **FINANCE**





# VISION

We will be the partner of choice for world class supply chain solutions

# OUR MISSION We exist to provide

Flexible, customized supply chain solutions

Fun-filled and excellence - driven work environment for our team members

Fruitful relationship with our partners

Financially rewarding investment for our shareholders

# **ISERVE**

Domestic • International • Land Transport • Cold Chain • Customs Brokerage ISO Tank • Project Cargo • Warehousing • Contract Logistics

**SUPPLY CHAIN** (02) 328 2332 • **BUSINESS SOLUTIONS** (02) 826 0590

VALUE CHAIN (02) 55