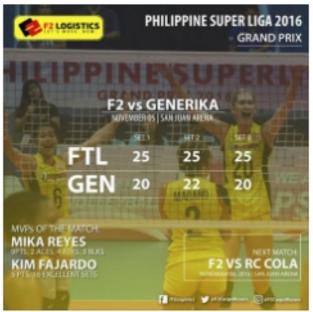

#### F2 Logistics Cargo Movers

Published by Agnes Alexsandria Lalog ⋈ · November 5 at 11:28pm · ♥

The F2 Logistics Cargo Movers continue their winning streak after a straight-set sweep against the Generika Lifesavers today at the San Juan Arena.

The winning streak continues as the F2 Logistics Cargo Movers add another win to their column after clobbering the Generika Lifesavers in a sweep, 25-20, 25-22, 25-20 last November 5 at the San Juan Arena.

The magic of Hayley Spelman was greatly felt after she unleashed 23 points from 21 kills and 2 blocks. MVPs of the Match were Magic 7 stars Mika Reyes and Kim Fajardo with the middle blocker scoring 9 points from 4 attacks, 2 aces and 3 blocks while the ace setter dishing... See More