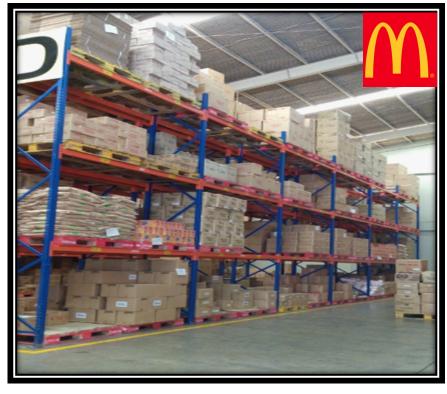

#### **DAVAO BRANCH- UNILAB**

Successful Go Live of Unilab-Davao Co-locate, October 25, 2016

|                      | Davao Co-Locate Unilab Warehouse       |
|----------------------|----------------------------------------|
|                      | Gold Street cor Doha Road              |
| Address              | San Rafael Village, Bajada, Davao City |
| Total Manpower       | 19 (inclusive of 5 on-call Personnel)  |
| Total Square Meter   | 800 sq meters                          |
| Ambient Area         | 680 sq meters                          |
| Aircon Room          | 58.15 sq meters                        |
| Office               | 24 sq meters                           |
| Nature of Products   |                                        |
|                      | Milk, Medical Products (eg. Tablests), |
| Ambient Area         | Personal Care                          |
| Required Temperature | 30 C Below                             |
|                      | Liquid (Bottles), Gel type tablets,    |
| Aircon Room          | Antibiotics                            |
| Required Temperature | 20 – 25 C                              |