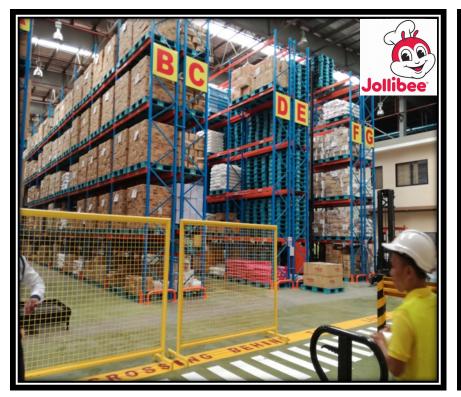

## **DAVAO BRANCH-JWSL**

|                       | JWSL – Davao Warehouse                 |
|-----------------------|----------------------------------------|
|                       | Gold Street cor. Doha Road             |
| Address               | San Rafael Village, Bajada, Davao City |
| Total Manpower        | 30                                     |
| Total Square Meter    | 1,863.4 sq meters                      |
| Ambient Area          | 1, 820.3 sq meters                     |
| Office                | 43.1 sq meters                         |
|                       | Jollibee, Mang Inasal, Chowking &      |
| Nature of Products    | Greenwich                              |
|                       | Packaging, food raw materials,         |
| Ambient Area          | cleaning materials, utensils           |
| Required Temperature  | 32 C Below                             |
| Pallet Used           | Plastic Pallet                         |
| <b>Equipment Used</b> | Forklift (Battery use)                 |

| Ambient Area (Racks)        |                                |
|-----------------------------|--------------------------------|
| <b>Total Pallet Positon</b> | 1404                           |
| % of Occupancy              | 80%                            |
| Required Temperature        | 32 C Below                     |
|                             | Packaging, food raw materials, |
| Nature of Products          | cleaning materials, utensils   |