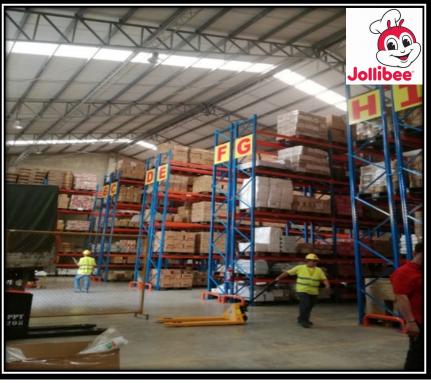

## **DAVAO BRANCH-JWSL**

|                       | JWSL – Davao Warehouse                 |
|-----------------------|----------------------------------------|
|                       | Gold Street cor. Doha Road             |
| Address               | San Rafael Village, Bajada, Davao City |
| Total Manpower        | 30                                     |
| Total Square Meter    | 1,863.4 sq meters                      |
| Ambient Area          | 1, 820.3 sq meters                     |
| Office                | 43.1 sq meters                         |
|                       | Jollibee, Mang Inasal, Chowking &      |
| Nature of Products    | Greenwich                              |
|                       | Packaging, food raw materials,         |
| Ambient Area          | cleaning materials, utensils           |
| Required Temperature  | 32 C Below                             |
| Pallet Used           | Plastic Pallet                         |
| <b>Equipment Used</b> | Forklift (Battery use)                 |

| Ambient Area (Racks)        |                                |
|-----------------------------|--------------------------------|
| <b>Total Pallet Positon</b> | 1404                           |
| % of Occupancy              | 80%                            |
| Required Temperature        | 32 C Below                     |
|                             | Packaging, food raw materials, |
| Nature of Products          | cleaning materials, utensils   |