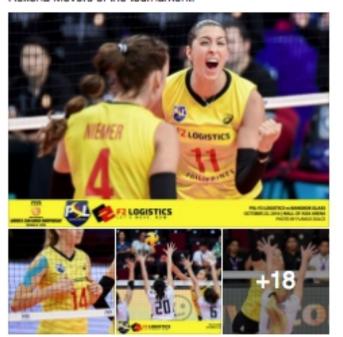

F2 Logistics Cargo Movers added 22 new photos to the album: FIVB WOMEN'S CWC - PSL F2 LOGISTICS vs BANGKOK GLASS.

Published by Agnes Alexsandria Lalog ⊕ · November 4 at 8:10am · ⊎

F2 Logistics Manila get sweeped in three sets by the Bangkok Glass Thailand, 16-25, 23-25, 20-25, last October 23 at the Mall of Asia Arena. The team settled for 8th to end the FIVB Women's CWC campaign. Despite the defeat, Lindsay Stalzer and Yuri Fukuda were named Rexona Movers of the tournament.