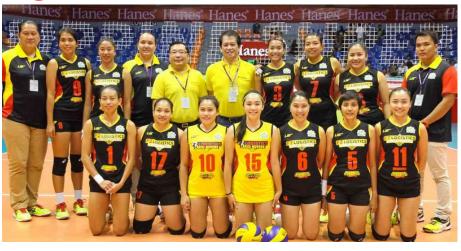

## **PSL All-Filipino Cup 2016**

**June 2016** 

Article from of Philippine St. F2 Logistics claim first PSL All-Filipino crown after dominating Game 3

Editor • LITO A. TACUJAN Assistant Editor • GERRY CARPIO 20 • SUNDAY, JUNE 19, 2016 email: sports@philstar.net.ph

F2 Logistics downs Foton in a do-or-die Game 3 behind standout performances of Ara Galang and Mika Reyes

CIG Cignal HD Spikers Cherry May Vivas (hidden) and Jeanette Pananga try to deflect a kill by F2 Logistics star Ara Galang in the PSL All-Filipino Conference yesterday at The Arena in San Juan.

# F2 Logistics holds off Cignal in PSL opener

By JOEY VILLAR

Games Tuesday (The Arena, San Juan)
4 p.m. – Generika vs Standard-Navy
6 p.m. – RC Cola-Army vs Arny's Kitchen-Perpetua

F2 Logistics drew strength from its talented La Salle recruits as it overpowered Cignal, 25-12, 23-25, 20-25, 25-11, yesterday to jumpstart its title bid in the 2016 Philippine Superliga All-Filipino Conference at The Arena in San Juan.

Ara Galang, Mika Reyes, Kim Fajardo, Majoy Baron, Kianne Dy and Dawn Macandili, who were vital cogs of La Salle's UAAP title conquest of Ateneo last May, all played critical roles in helping the Cargo Movers nail their first victory.