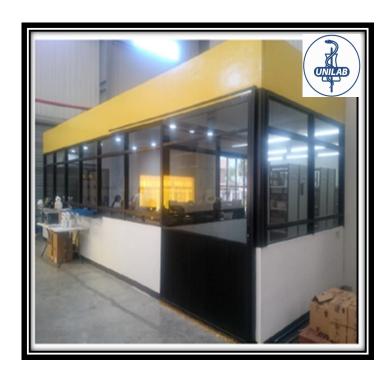

#### **DAVAO BRANCH- UNILAB**

Successful Go Live of Unilab-Davao Co-locate, October 25, 2016

|                      | Davao Co-Locate Unilab Warehouse       |
|----------------------|----------------------------------------|
|                      | Gold Street cor Doha Road              |
| Address              | San Rafael Village, Bajada, Davao City |
| Total Manpower       | 19 (inclusive of 5 on-call Personnel)  |
| Total Square Meter   | 800 sq meters                          |
| Ambient Area         | 680 sq meters                          |
| Aircon Room          | 58.15 sq meters                        |
| Office               | 24 sq meters                           |
| Nature of Products   |                                        |
|                      | Milk, Medical Products (eg. Tablests), |
| Ambient Area         | Personal Care                          |
| Required Temperature | 30 C Below                             |
|                      | Liquid (Bottles), Gel type tablets,    |
| Aircon Room          | Antibiotics                            |
| Required Temperature | 20 – 25 C                              |