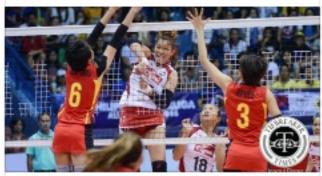

F2 Logistics downs Foton in a do-or-die Game 3 behind standout performances of Ara Galang and Mika Reyes

CIG Cignal HD Spikers Cherry May Vivas (hidden) and Jeanette Pananga try to deflect a kill by F2 Logistics star Ara Galang in the PSL All-Filipino Conference yesterday at The Arena in San Juan.

# F2 Logistics holds off Cignal in PSL opener

By JOEY VILLAR

Games Tuesday (The Arena, San Juan)
4 p.m. – Generika vs Standard-Navy
6 p.m. – RC Cola-Army vs Arny's Kitchen-Perpetua

F2 Logistics drew strength from its talented La Salle recruits as it overpowered Cignal, 25-12, 23-25, 20-25, 25-11, yesterday to jumpstart its title bid in the 2016 Philippine Superliga All-Filipino Conference at The Arena in San Juan.

So good were the La Salle rookies that F2 Logistics captain Cha Cruz was limited to just a point in two

Cherry Mae Vivas led the HD Spikers with 13 points while Janeatte Panaga, the reigning NCAA Finals MVP who helped St. Benilde win the NCAA title, added nine including four blocks.

But Cignal, coached by Sammy Acaylar, just had no match to F2 Logistics' star power.

In the other game, Petron overpowered Foton, 25-19, 25-17, 25-21, to set in motion its title-retention bid.

Aiza Maizo-Pontillas unloaded a game-best 17 hits including 15 off attacks as the Tri-Aktive Spikers, last year's winners, beat the Tornadoes, the Grand Prix titlists, in the showdown of last year's champions.