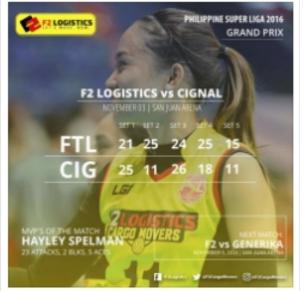

#### F2 Logistics Cargo Movers

Published by Agnes Alexsandria Lalog H · November 3 at 10:14pm · P

F2 Logistics Cargo Movers finally claim their first win of the season at the expense of crowd-favorites Cignal HD Spikers at the San Juan Arena, November 3.

The F2 Logistics Cargo Movers finally ignited their win column after taking down pesky Cignal HD Spikers in a five-set beatdown,21-25, 25-11, 24-26, 25-18 and 15-11 last November 3 at the San Juan Arena.

The game marked the debut of F2 Import Hayley Spelman who exploded with 30 points off of 23 attack, 5 aces and 2 blocks. Service and net defense was key for the Ladies in Yellow as they unleashed 17 from the service line while the team also towered with 9 blocks.