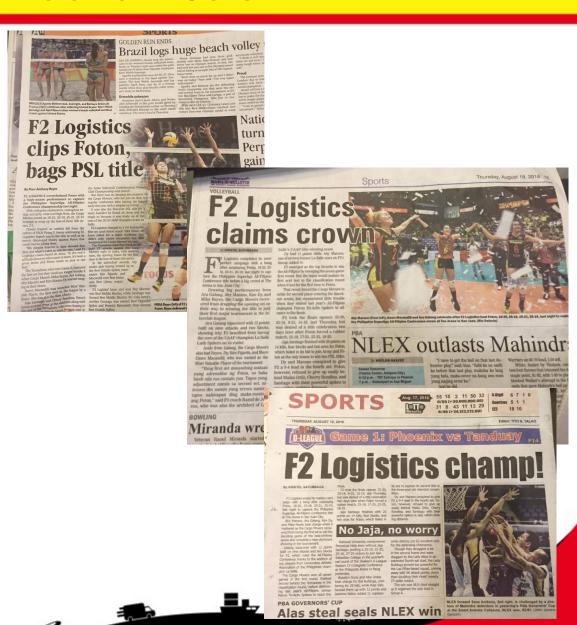

## **PSL All-Filipino Cup 2016**

**June 2016** 

Article from of Philippine St. F2 Logistics claim first PSL All-Filipino crown after dominating Game 3

Editor • LITO A. TACUJAN Assistant Editor • GERRY CARPIO 20 • SUNDAY, JUNE 19, 2016 email: sports@philstar.net.ph

F2 Logistics downs Foton in a do-or-die Game 3 behind standout performances of Ara Galang and Mika Reyes

CIG Cignal HD Spikers Cherry May Vivas (hidden) and Jeanette Pananga try to deflect a kill by F2 Logistics star Ara Galang in the PSL All-Filipino Conference yesterday at The Arena in San Juan.

# F2 Logistics holds off Cignal in PSL opener

By JOEY VILLAR

Games Tuesday (The Arena, San Juan)
4 p.m. – Generika vs Standard-Navy
6 p.m. – RC Cola-Army vs Arny's Kitchen-Perpetua

F2 Logistics drew strength from its talented La Salle recruits as it overpowered Cignal, 25-12, 23-25, 20-25, 25-11, yesterday to jumpstart its title bid in the 2016 Philippine Superliga All-Filipino Conference at The Arena in San Juan.

#### F2 Logistics claim first PSL All-Filipino crown after dominating Game 3

F2 Logistics downs Foton in a do-or-die Game 3 behind standout performances of Ara Galang and Mika Reyes