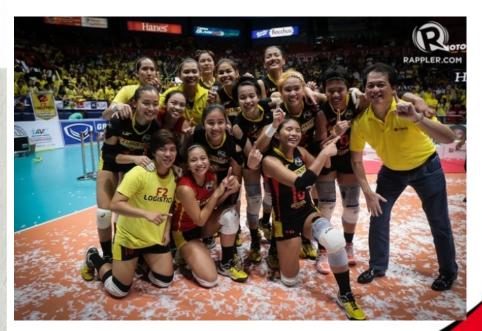

#### **Print and Media**

WATCH: Current and former De La Salle University Lady Spikers Cha Cruz and Dawn Macandili are now dominating a different league. The two helped the F2 Logistics Cargo Movers win their very first title in the Philippine Super Liga. cnn.ph/2bh82Tz

Sports Desk: PSL champions Cha Cruz and Dawn Macandili

CNNPHILIPPINES.COM

F2 Logistics Cargo Movers shared Sports Desk's video.

Published by Erika Uy [?] - August 24 at 4:28pm · €

FULL INTERVIEW: F2 Logistics Team Captain & Miss Everything Cha Cruz and PSL All-Filipino Conference MVP & Miss Everywhere Dawn Macandili joined the #CNNPHSportsDesk a while ago.

#F2LogisticsChampions #ProudToBeF2 #F2Logistics #F2LogisticsCargoMovers #LetsMoveNow

Viva Sports Management, Inc. August 19 at 11:35am · ❷

Congratulations to our one and only Beastmode Queen, Tyang @abymarano! PSL All Filipino 2016 Champion @f2cargomovers and the 1st Best Middle Blocker! #f2logisticscargomovers

#### CONGRATULATIONS!

**F2 LOGISTICS CARGO MOVERS** 

**PSL ALL FILIPINO 2016 CHAMPION** PSL ALL FILIPINO 2016 1ST BEST MIDDLE BLOCKER

The Philippine STAR SPORTS