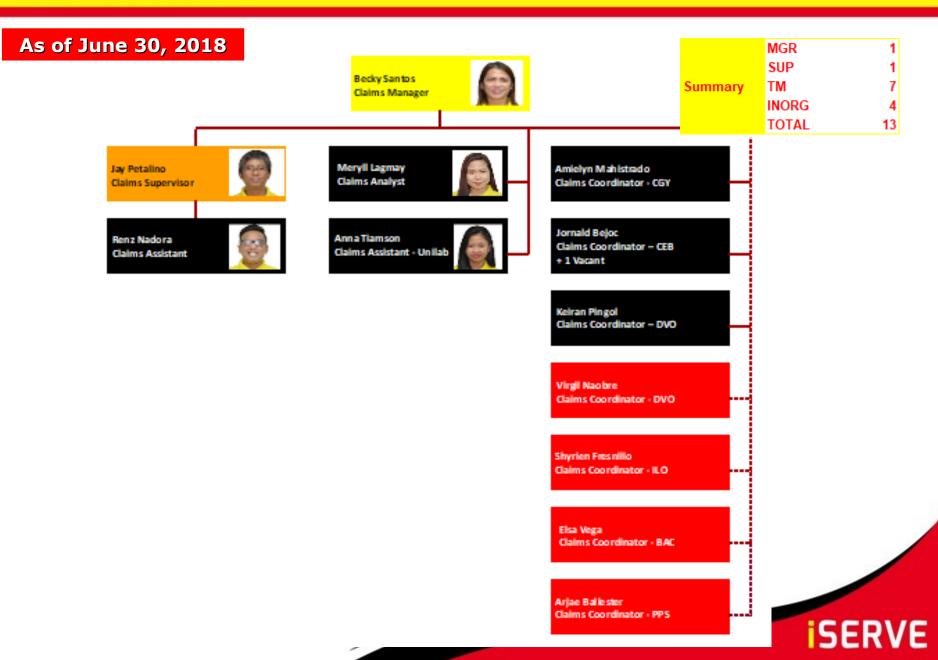

#### **CLAIMS**

FLEET

-

#### As of June 30, 2018 MGR 1 SUP 1 тм 3 Summary INORG 10 TOTAL 15 Reden Salita Fleet Manager Jhun Macapaz Fleet Supervisor Boy Tanaid Eugene Mendoza **Chief Mechanic** Fleet Assistant Mechanic - 8 ٤... Welder - 2 **.**