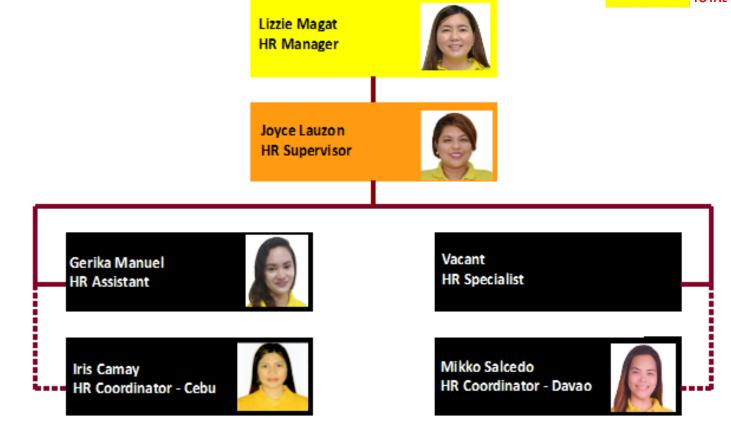

## **HUMAN RESOURCE**

-

#### As of June 30, 2018

| Summary | Manager    | 1 |
|---------|------------|---|
|         | Supervisor | 1 |
|         | Staff      | 4 |
|         | TOTAL      | 6 |

=

¥